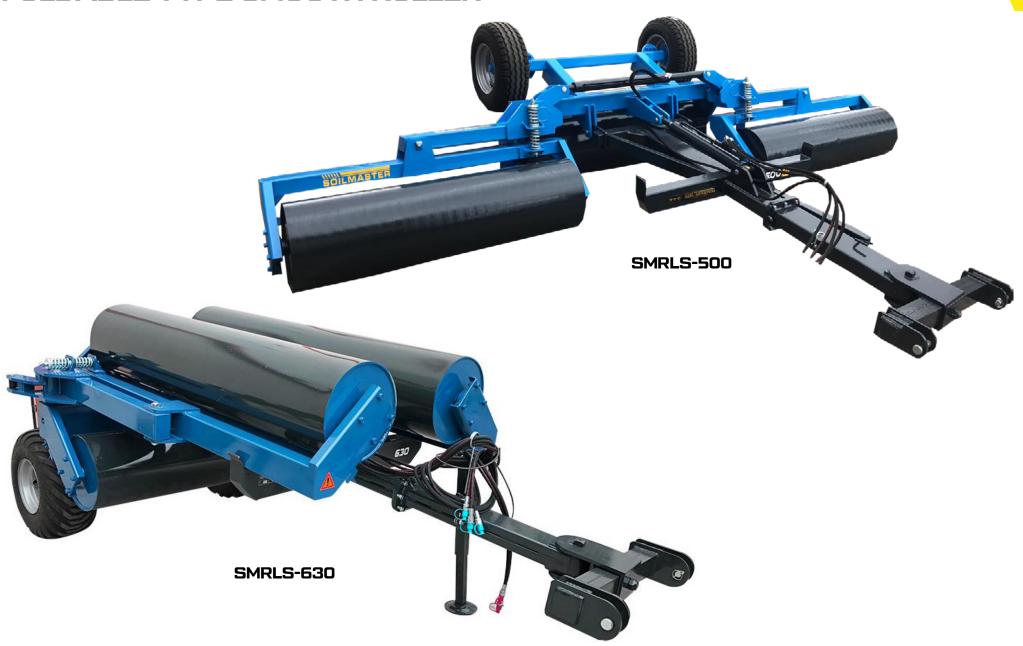

## **TECHNICAL DETAILS**

| CODE      | TYPE OF CHASSIS         | FLEXIBILITY OF WINGS | WORKING WIDTH<br>(CM) | DIAMETER OF CYLINDER<br>(CM) |
|-----------|-------------------------|----------------------|-----------------------|------------------------------|
| SMRLS-500 | TRAILED TYPE WITH WHEEL | WITH SPRING          | 500                   | 51                           |
| SMRLS-630 | TRAILED TYPE WITH WHEEL | WITH SPRING          | 630                   | 51                           |